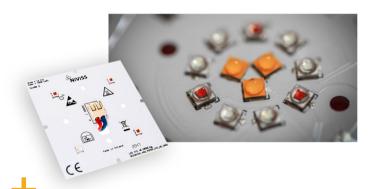

# AQUARIUM LED LIGHTING

Niviss also specializes in the production and design of modules for the broadly understood aquarium hobby. Our portfolio of projects ranges from very simple solutions, e.g. the LED module itself and a DC power supply, to advanced ones with a remote control and a driver integrated with the LED module.

In our products, we can use any color of the LEDs to match the customer's requirements perfectly. Beside there is an example of a color palette available from the portfolio of the Cree LED manufacturer.

In addition, we use UV diodes from 365 to 425 nm if the application requires it.

Our modules can be divided into the following groups:

tunable

BY SHAPE:

BY POWERING METHOD:

linear circural constant current constant voltage